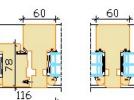

## Outwards opening wooden window

- Made to Measure Sizes
- Good thermal performance (Window Uw 0,78 W/m<sup>2</sup>K of window 1230x1480 mm; glass Ug-0,53)
- Frame 115x44 mm or 95x44 mm
- Sash profile thickness 78 mm
- Timber selection:
  - fingerjointed, knotted or selected laminated pine timber;
  - laminated oak timber
- Timber finishing with waterbased paint or stain. Paint according to RAL colour chart, stain according to manufacturer's samples.
- Twin gasket system for weatherproofing
- Traditional or Contemporary Ironmongery Features
- Triple glazing, thickness 44 mm
- Glazing with glazing beads outside, fastened with hidden nails, sealed with internal and external gasket
- Glazing bar options:
  - 1. penetrating bars
  - glued on both sides of the glass+slats inside the glazing (Norwegian style)
  - 3. glued on both sides of the glass (Georgian style)
  - 4. removable on the outside
  - dekorative bars inside the glazing
  - 6. bar frame on the hinges (outside)