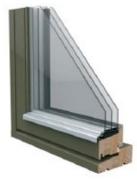

## Outwards opening wooden window

- Made to Measure Sizes
- Good thermal performance (Window Uw 0,78 W/m<sup>2</sup>K of window 1230x1480 mm; glass Ug-0,53)
- Frame 115x44 mm or 95x44 mm
- Sash profile thickness 78 mm
- Timber selection:
  - fingerjointed, knotted or selected laminated pine timber;
  - laminated oak timber
- Timber finishing with waterbased paint or stain. Paint according to RAL colour chart, stain according to manufacturer's samples.
- Twin gasket system for weatherproofing
- Traditional or Contemporary Ironmongery Features
- Triple glazing, thickness 44 mm
- Glazing with glazing beads outside, fastened with hidden nails, sealed with internal and external gasket
- Glazing bar options:
  - 1. penetrating bars
  - glued on both sides of the glass+slats inside the glazing (Norwegian style)
  - 3. glued on both sides of the glass (Georgian style)
  - 4. removable on the outside
  - dekorative bars inside the glazing
  - 6. bar frame on the hinges (outside)

Bottom sash is protected with weatherproof aluminium glazing bead