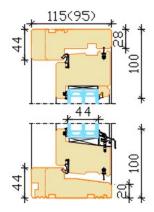

## Outwards opening wooden window

- Made to Measure Sizes
- Good thermal performance (Window Uw 0,78 W/m<sup>2</sup>K of window 1230x1480 mm; glass Ug-0,53)
- Frame 115x44 mm or 95x44 mm
- Sash profile thickness 78 mm
- Timber selection:
  - fingerjointed, knotted or selected laminated pine timber;
  - laminated oak timber
- Timber finishing with waterbased paint or stain. Paint according to RAL colour chart, stain according to manufacturer's samples.
- Twin gasket system for weatherproofing
- Traditional or Contemporary Ironmongery Features
- Triple glazing, thickness 44 mm
- Glazing with glazing beads outside, fastened with hidden nails, sealed with internal and external gasket
- Glazing bar options:
  - 1. penetrating bars
  - glued on both sides of the glass+slats inside the glazing (Norwegian style)
  - 3. glued on both sides of the glass (Georgian style)
  - 4. removable on the outside
  - dekorative bars inside the glazing
  - 6. bar frame on the hinges (outside)