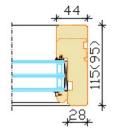

## Outwards opening wooden window

- Made to Measure Sizes
- Good thermal performance (Window Uw 0,78 W/m<sup>2</sup>K of window 1230x1480 mm; glass Ug-0,53)
- Frame 115x44 mm or 95x44 mm
- Sash profile thickness 78 mm
- Timber selection:
  - fingerjointed, knotted or selected laminated pine timber;
  - laminated oak timber
- Timber finishing with waterbased paint or stain. Paint according to RAL colour chart, stain according to manufacturer's samples.
- Twin gasket system for weatherproofing
- Traditional or Contemporary Ironmongery Features
- Triple glazing, thickness 44 mm
- Glazing with glazing beads outside, fastened with hidden nails, sealed with internal and external gasket
- Glazing bar options:
  - 1. penetrating bars
  - glued on both sides of the glass+slats inside the glazing (Norwegian style)
  - 3. glued on both sides of the glass (Georgian style)
  - 4. removable on the outside
  - dekorative bars inside the glazing
  - 6. bar frame on the hinges (outside)