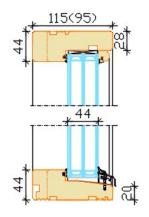

## Outwards opening wooden window

- Made to Measure Sizes
- Good thermal performance (Window Uw 0,78 W/m<sup>2</sup>K of window 1230x1480 mm; glass Ug-0,53)
- Frame 115x44 mm or 95x44 mm
- Sash profile thickness 78 mm
- Timber selection:
  - fingerjointed, knotted or selected laminated pine timber;
  - laminated oak timber
- Timber finishing with waterbased paint or stain. Paint according to RAL colour chart, stain according to manufacturer's samples.
- Twin gasket system for weatherproofing
- Traditional or Contemporary Ironmongery Features
- Triple glazing, thickness 44 mm
- Glazing with glazing beads outside, fastened with hidden nails, sealed with internal and external gasket
- Glazing bar options:
  - 1. penetrating bars
  - glued on both sides of the glass+slats inside the glazing (Norwegian style)
  - 3. glued on both sides of the glass (Georgian style)
  - 4. removable on the outside
  - dekorative bars inside the glazing
  - 6. bar frame on the hinges (outside)