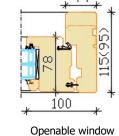

## Outwards opening wooden window

- Made to Measure Sizes
- Good thermal performance (Window Uw 0,78 W/m<sup>2</sup>K of window 1230x1480 mm; glass Ug-0,53)
- Frame 115x44 mm or 95x44 mm
- Sash profile thickness 78 mm
- Timber selection:
  - fingerjointed, knotted or selected laminated pine timber;
  - laminated oak timber
- Timber finishing with waterbased paint or stain. Paint according to RAL colour chart, stain according to manufacturer's samples.
- Twin gasket system for weatherproofing
- Traditional or Contemporary Ironmongery Features
- Triple glazing, thickness 44 mm
- Glazing with glazing beads outside, fastened with hidden nails, sealed with internal and external gasket
- Glazing bar options:
  - 1. penetrating bars
  - glued on both sides of the glass+slats inside the glazing (Norwegian style)
  - 3. glued on both sides of the glass (Georgian style)
  - 4. removable on the outside
  - dekorative bars inside the glazing
  - 6. bar frame on the hinges (outside)