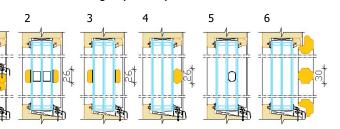

## Outwards opening wooden window

- Made to Measure Sizes
- Good thermal performance (Window Uw 0,78 W/m<sup>2</sup>K of window 1230x1480 mm; glass Ug-0,53)
- Frame 115x44 mm or 95x44 mm
- Sash profile thickness 78 mm
- Timber selection:
  - fingerjointed, knotted or selected laminated pine timber;
  - laminated oak timber
- Timber finishing with waterbased paint or stain. Paint according to RAL colour chart, stain according to manufacturer's samples.
- Twin gasket system for weatherproofing
- Traditional or Contemporary Ironmongery Features
- Triple glazing, thickness 44 mm
- Glazing with glazing beads outside, fastened with hidden nails, sealed with internal and external gasket
- Glazing bar options:
  - 1. penetrating bars
  - glued on both sides of the glass+slats inside the glazing (Norwegian style)
  - 3. glued on both sides of the glass (Georgian style)
  - 4. removable on the outside
  - dekorative bars inside the glazing
  - 6. bar frame on the hinges (outside)